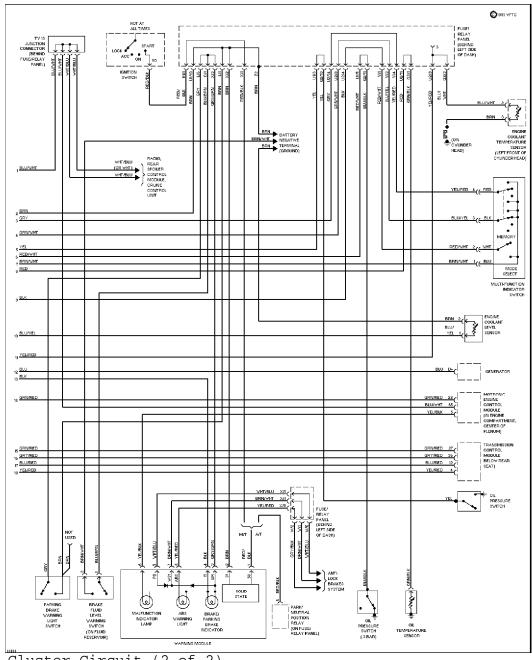

## SYSTEM WIRING DIAGRAMS Article Text (p. 41)

1994 Volkswagen Corrado For Volkswagen Technical Site

Copyright © 1998 Mitchell Repair Information Company, LLC Tuesday, December 07, 1999 11:24PM

Warning System Circuits, W/ Automatic Seatbelts

## SYSTEM WIRING DIAGRAMS Article Text (p. 42)

1994 Volkswagen Corrado For Volkswagen Technical Site Copyright © 1998 Mitchell Repair Information Company, LLC Tuesday, December 07, 1999 11:24PM

Warning System Circuits, W/O Automatic Seatbelts