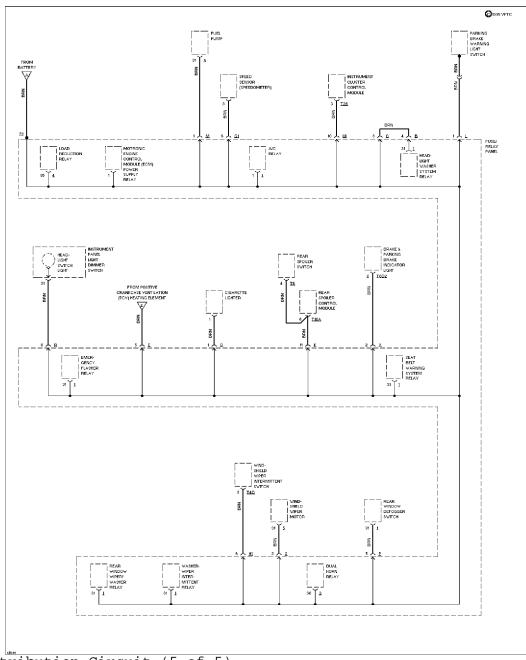

## SYSTEM WIRING DIAGRAMS Article Text (p. 44)

1994 Volkswagen Corrado For Volkswagen Technical Site Copyright © 1998 Mitchell Repair Information Company, LLC Tuesday, December 07, 1999 11:24PM

Rear Wiper/Washer Circuit