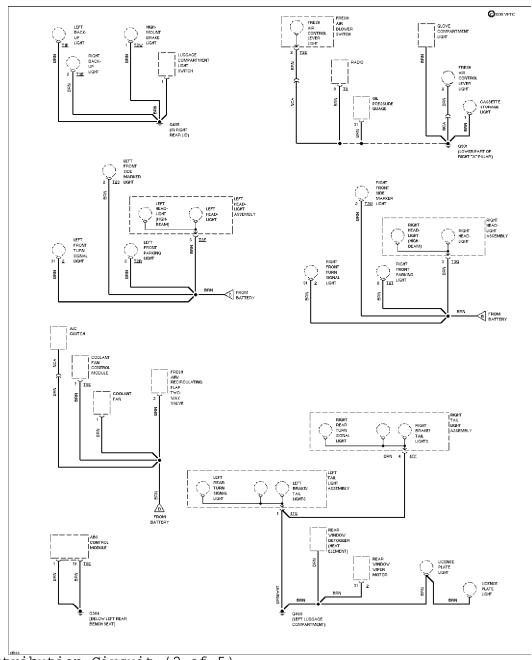

Article Text (p. 16)

1994 Volkswagen Corrado
For Volkswagen Technical Site
Copyright © 1998 Mitchell Repair Information Company, LLC
Tuesday, December 07, 1999 11:23PM

Ground Distribution Circuit (2 of 5)