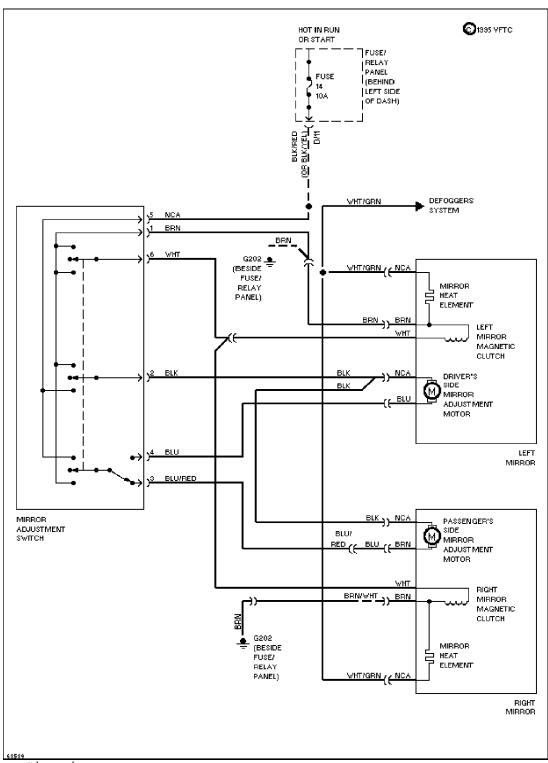

#### **POWER MIRRORS**

Power Mirror Circuit

## SYSTEM WIRING DIAGRAMS Article Text (p. 34)

1994 Volkswagen Corrado For Volkswagen Technical Site Copyright © 1998 Mitchell Repair Information Company, LLC Tuesday, December 07, 1999 11:23PM