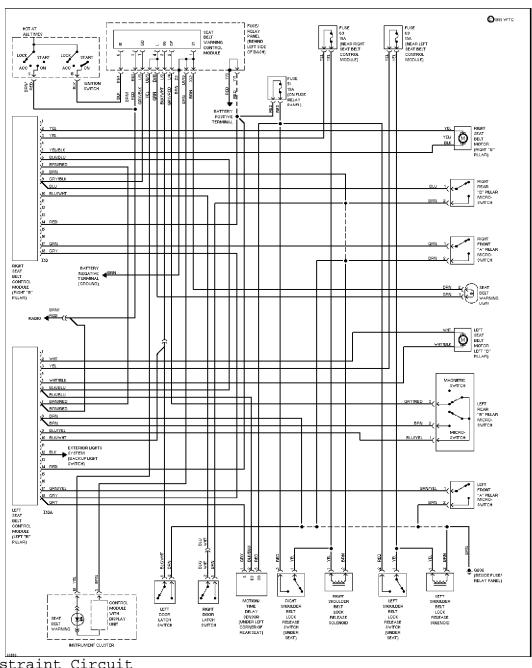

### **PASSIVE RESTRAINTS**

### **SYSTEM WIRING DIAGRAMS** Article Text (p. 28)

1994 Volkswagen Corrado
For Volkswagen Technical Site
Copyright © 1998 Mitchell Repair Information Company, LLC
Tuesday, December 07, 1999 11:23PM

Passive Restraint Circuit