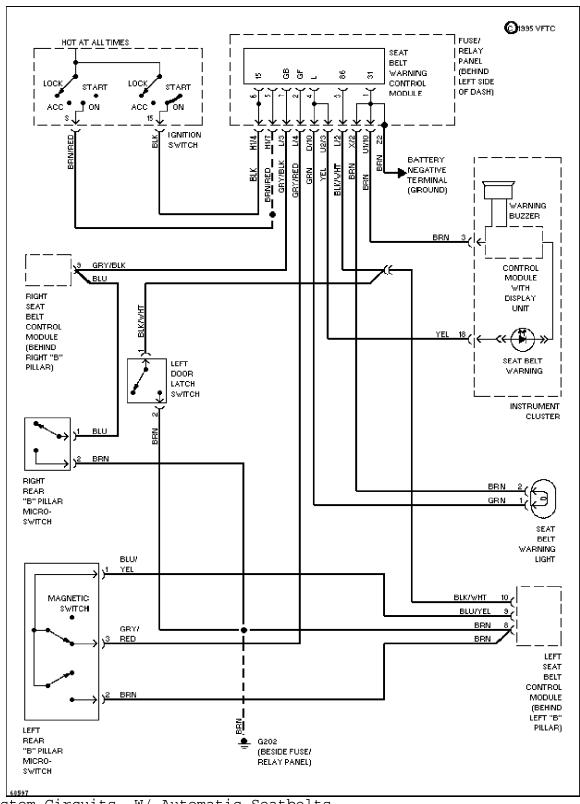

## SYSTEM WIRING DIAGRAMS Article Text (p. 41)

1994 Volkswagen Corrado For Volkswagen Technical Site

Copyright © 1998 Mitchell Repair Information Company, LLC Tuesday, December 07, 1999 11:24PM

Warning System Circuits, W/ Automatic Seatbelts