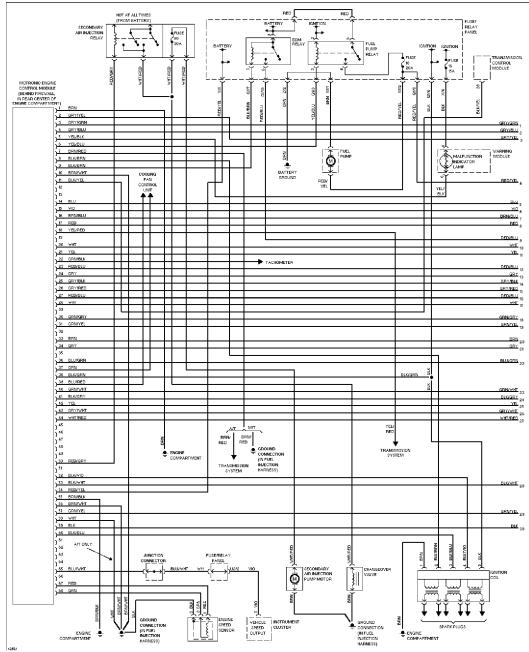

#### **ENGINE PERFORMANCE**

2.8L

## SYSTEM WIRING DIAGRAMS Article Text (p. 11)

1994 Volkswagen Corrado

For Volkswagen Technical Site

Copyright © 1998 Mitchell Repair Information Company, LLC Tuesday, December 07, 1999 11:23PM

2.8L, Engine Performance Circuits (1 of 2)