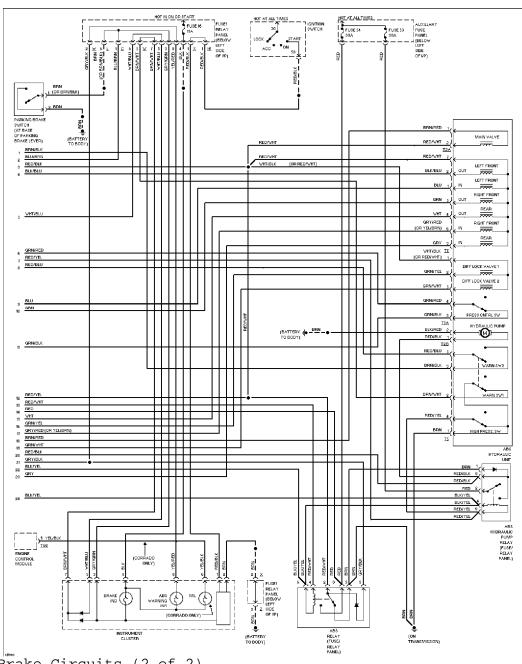

## SYSTEM WIRING DIAGRAMS Article Text (p. 4)

1994 Volkswagen Corrado For Volkswagen Technical Site Copyright © 1998 Mitchell Repair Information Company, LLC Tuesday, December 07, 1999 11:23PM

Anti-lock Brake Circuits (2 of 2)