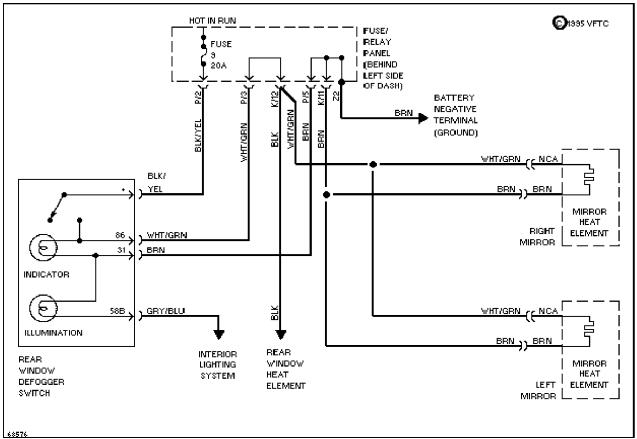

## SYSTEM WIRING DIAGRAMS Article Text (p. 10)

1994 Volkswagen Corrado For Volkswagen Technical Site

Copyright © 1998 Mitchell Repair Information Company, LLC Tuesday, December 07, 1999 11:23PM

Heated Mirrors Circuit