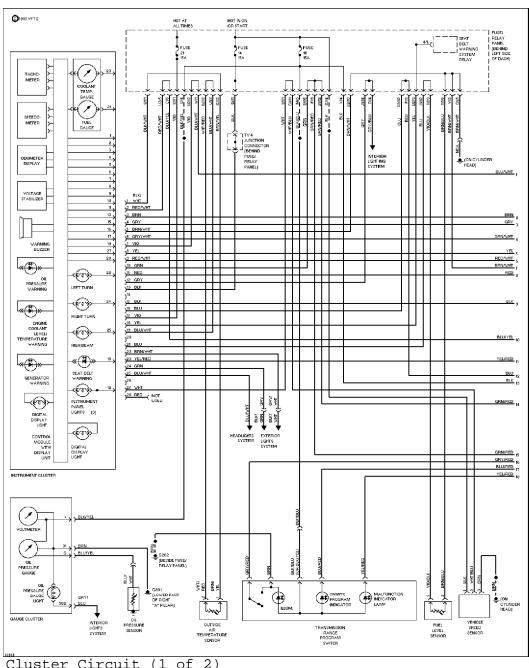

### **SYSTEM WIRING DIAGRAMS** Article Text (p. 24)

1994 Volkswagen Corrado

For Volkswagen Technical Site
Copyright © 1998 Mitchell Repair Information Company, LLC
Tuesday, December 07, 1999 11:23PM

Instrument Cluster Circuit (1 of 2)