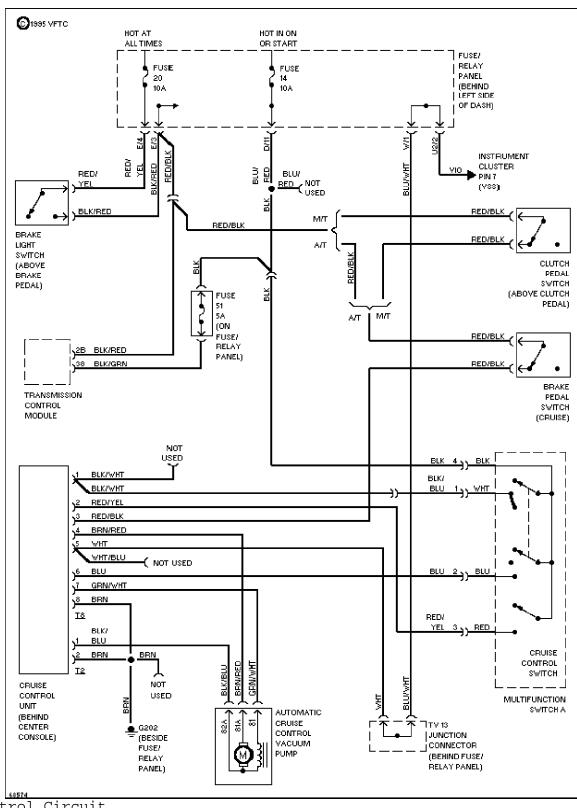

Cooling Fan Circuit

**CRUISE CONTROL** 

## SYSTEM WIRING DIAGRAMS Article Text (p. 8)