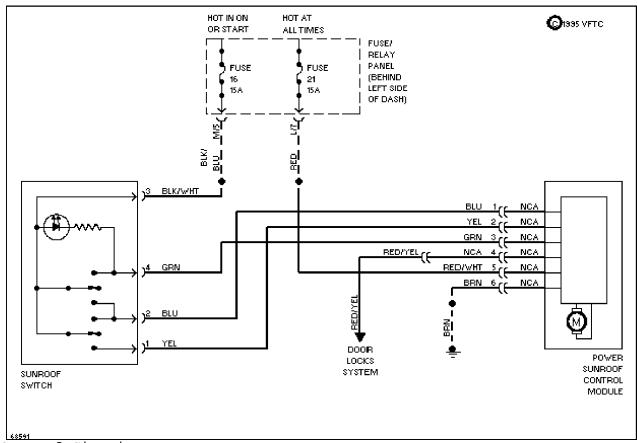

Information Company, LLC Tuesday, December 07, 1999 11:23PM



Power Door Lock Circuit

### SYSTEM WIRING DIAGRAMS Article Text (p. 33)

1994 Volkswagen Corrado For Volkswagen Technical Site Copyright © 1998 Mitchell Repair Information Company, LLC Tuesday, December 07, 1999 11:23PM

#### **POWER MIRRORS**



Power Mirror Circuit

## SYSTEM WIRING DIAGRAMS Article Text (p. 34)

1994 Volkswagen Corrado For Volkswagen Technical Site Copyright © 1998 Mitchell Repair Information Company, LLC Tuesday, December 07, 1999 11:23PM

#### **POWER SEATS**



Heated Seats Circuit

## SYSTEM WIRING DIAGRAMS Article Text (p. 35)

1994 Volkswagen Corrado For Volkswagen Technical Site Copyright © 1998 Mitchell Repair Information Company, LLC Tuesday, December 07, 1999 11:23PM

#### **POWER TOP/SUNROOF**



Power Top/Sunroof Circuits

### **POWER WINDOWS**

### SYSTEM WIRING DIAGRAMS Article Text (p. 36)

1994 Volkswagen Corrado
For Volkswagen Technical Site
Copyright © 1998 Mitchell Repair Information Company, LLC
Tuesday, December 07, 1999 11:23PM



Power Window Circuit

### SHIFT INTERLOCKS

### SYSTEM WIRING DIAGRAMS Article Text (p. 37)

1994 Volkswagen Corrado
For Volkswagen Technical Site

Copyright © 1998 Mitchell Repair Information Company, LLC Tuesday, December 07, 1999 11:23PM



## SYSTEM WIRING DIAGRAMS Article Text (p. 38)

1994 Volkswagen Corrado For Volkswagen Technical Site Copyright © 1998 Mitchell Repair Information Company, LLC Tuesday, December 07, 1999 11:23PM

#### STARTING/CHARGING



### SYSTEM WIRING DIAGRAMS Article Text (p. 39)

1994 Volkswagen Corrado For Volks