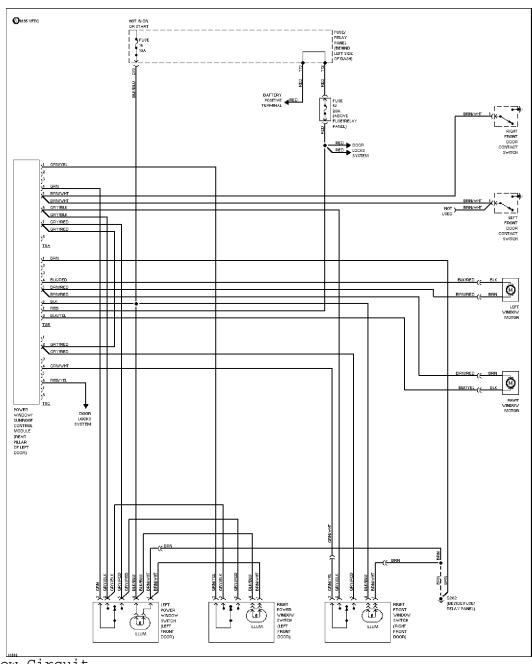

### **POWER WINDOWS**

### SYSTEM WIRING DIAGRAMS Article Text (p. 36)

1994 Volkswagen Corrado
For Volkswagen Technical Site
Copyright © 1998 Mitchell Repair Information Company, LLC
Tuesday, December 07, 1999 11:23PM

Power Window Circuit