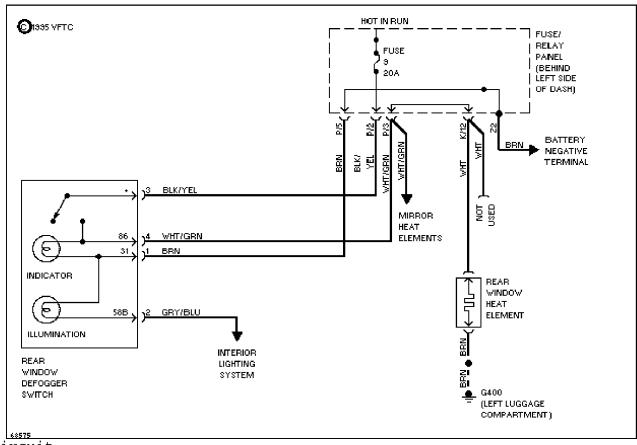

### **DEFOGGERS**

Defogger Circuit

## SYSTEM WIRING DIAGRAMS Article Text (p. 10)

1994 Volkswagen Corrado For Volkswagen Technical Site

Copyright © 1998 Mitchell Repair Information Company, LLC Tuesday, December 07, 1999 11:23PM

Heated Mirrors Circuit