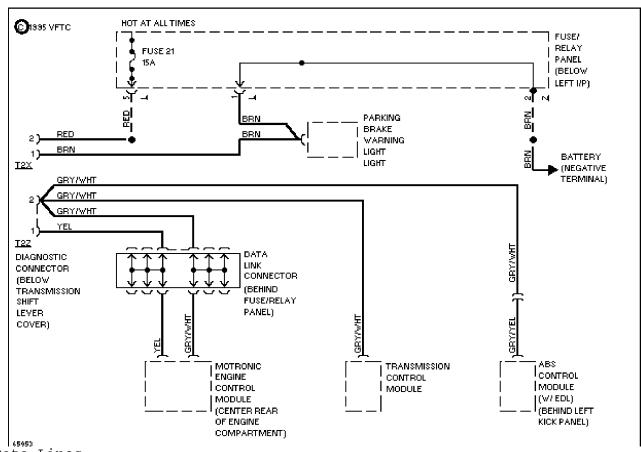

### **SYSTEM WIRING DIAGRAMS** Article Text (p. 3)

1994 Volkswagen Corrado

Anti-lock Brake Circuits (1 of 2)

## SYSTEM WIRING DIAGRAMS Article Text (p. 4)

1994 Volkswagen Corrado For Volkswagen Technical Site Copyright © 1998 Mitchell Repair Information Company, LLC Tuesday, December 07, 1999 11:23PM

Anti-lock Brake Circuits (2 of 2)