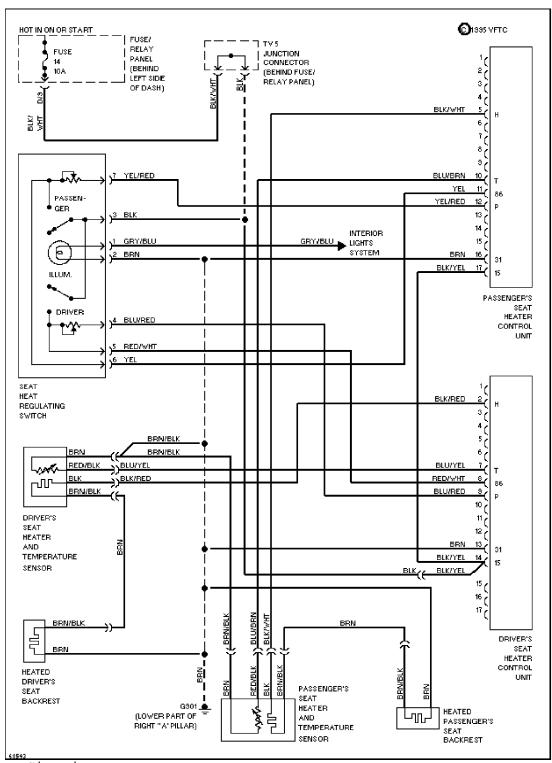

#### **POWER SEATS**

Heated Seats Circuit

## SYSTEM WIRING DIAGRAMS Article Text (p. 35)

1994 Volkswagen Corrado For Volkswagen Technical Site Copyright © 1998 Mitchell Repair Information Company, LLC Tuesday, December 07, 1999 11:23PM