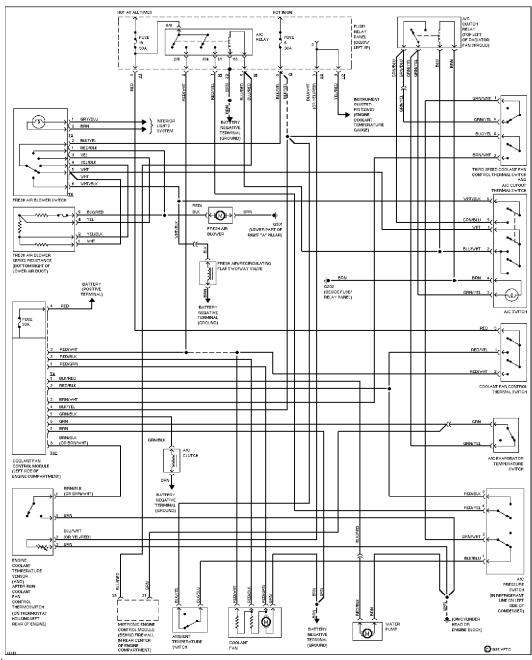

### SYSTEM WIRING DIAGRAMS Article Text

1994 Volkswagen Corrado For Volkswagen Technical Site Copyright © 1998 Mitchell Repair Information Company, LLC Tuesday, December 07, 1999 11:23PM

#### **ARTICLE BEGINNING**

1994 System Wiring Diagrams Volkswagen - Corrado

### **ACTIVE AERODYNAMICS**



Active Aerodynamic Circuit

## SYSTEM WIRING DIAGRAMS Article Text (p. 2)

1994 Volkswagen Corrado For Volkswagen Technical Site Copyright © 1998 Mitchell Repair Information Company, LLC Tuesday, December 07, 1999 11:23PM

#### **AIR CONDITIONING**



A/C Circuit

#### **ANTI-LOCK BRAKES**

### **SYSTEM WIRING DIAGRAMS** Article Text (p. 3)

1994 Volkswagen Corrado



Anti-lock Brake Circuits (1 of 2)

## SYSTEM WIRING DIAGRAMS Article Text (p. 4)

1994 Volkswagen Corrado For Volkswagen Technical Site Copyright © 1998 Mitchell Repair Information Company, LLC Tuesday, December 07, 1999 11:23PM



Anti-lock Brake Circuits (2 of 2)

**ANTI-THEFT** 

## SYSTEM WIRING DIAGRAMS Article Text (p. 5)

1994 Volkswagen Corrado For Volkswagen Technical Site

Copyright © 1998 Mitchell Repair Information Company, LLC Tuesday, December 07, 1999 11:23PM



## SYSTEM WIRING DIAGRAMS Article Text (p. 6)

1994 Volkswagen Corrado For Volkswagen Technical Site Copyright © 1998 Mitchell Repair Information Company, LLC Tuesday, December 07, 1999 11:23PM

##