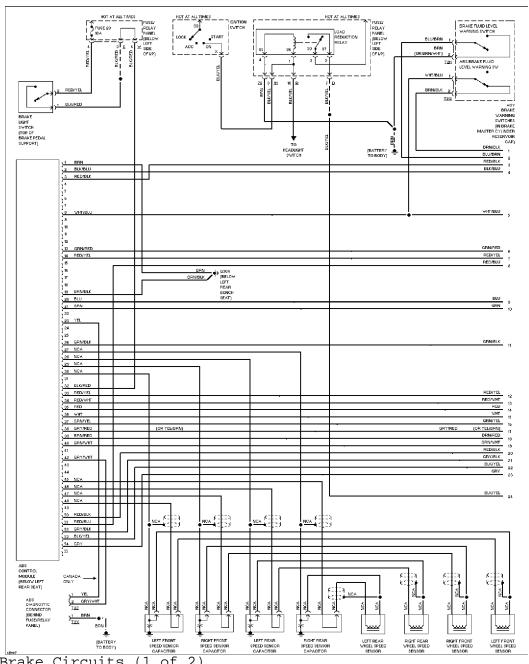

### **SYSTEM WIRING DIAGRAMS** Article Text (p. 3)

1994 Volkswagen Corrado

Anti-lock Brake Circuits (1 of 2)