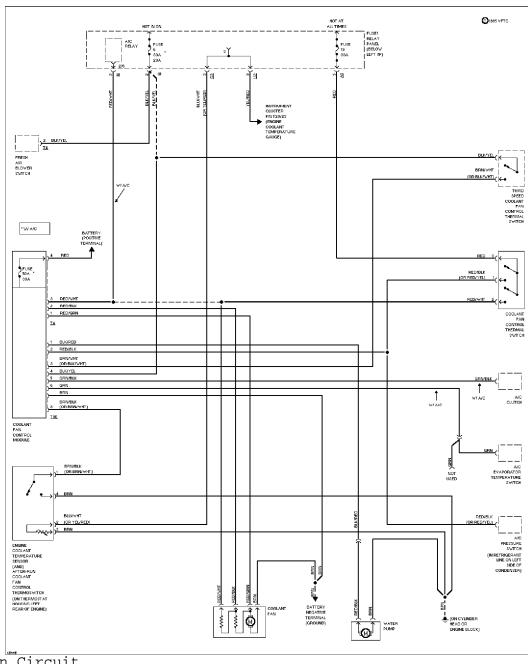

ical Site Copyright © 1998 Mitchell Repair Information Company, LLC Tuesday, December 07, 1999 11:23PM



Anti-lock Brake Circuits (2 of 2)

**ANTI-THEFT** 

## SYSTEM WIRING DIAGRAMS Article Text (p. 5)

1994 Volkswagen Corrado For Volkswagen Technical Site

Copyright © 1998 Mitchell Repair Information Company, LLC Tuesday, December 07, 1999 11:23PM



## SYSTEM WIRING DIAGRAMS Article Text (p. 6)

1994 Volkswagen Corrado For Volkswagen Technical Site Copyright © 1998 Mitchell Repair Information Company, LLC Tuesday, December 07, 1999 11:23PM

#### **COMPUTER DATA LINES**



| (5953)
Computer Data Lines

**COOLING FAN** 

Article Text (p. 7)

1994 Volkswagen Corrado
For Volkswagen Technical Site
Copyright © 1998 Mitchell Repair Information Company, LLC
Tuesday, December 07, 1999 11:23PM



Cooling Fan Circuit

**CRUISE CONTROL** 

## SYSTEM WIRING DIAGRAMS Article Text (p. 8)



## SYSTEM WIRING DIAGRAMS Article Text (p. 9)

1994 Volkswagen Corrado For Volkswagen Technical Site Copyright © 1998 Mitchell Repair Information Company, LLC Tuesday, December 07, 1999 11:23PM

### **DEFOGGERS**



Defogger Circuit

## SYSTEM WIRING DIAGRAMS Article Text (p. 10)

1994 Volkswagen Corrado For Volkswagen Technical Site

Copyright © 1998 Mitchell Repair Information Company, LLC Tuesday, December 07, 1999 11:23PM



Heated Mirrors Circuit

#### **ENGINE PERFORMANCE**

2.8L

## SYSTEM WIRING DIAGRAMS Article Text (p. 11)

1994 Volkswagen Corrado

For Volkswagen Technical Site

Copyright © 1998 Mitchell Repair Information Company, LLC Tuesday, December 07, 1999 11:23PM



2.8L, Engine Pe