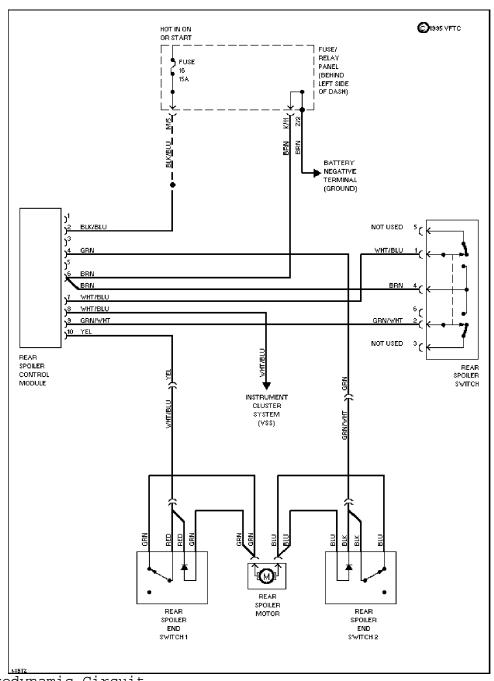

### SYSTEM WIRING DIAGRAMS Article Text

1994 Volkswagen Corrado For Volkswagen Technical Site Copyright © 1998 Mitchell Repair Information Company, LLC Tuesday, December 07, 1999 11:23PM

#### **ARTICLE BEGINNING**

1994 System Wiring Diagrams Volkswagen - Corrado

### **ACTIVE AERODYNAMICS**



Active Aerodynamic Circuit

## SYSTEM WIRING DIAGRAMS Article Text (p. 2)

1994 Volkswagen Corrado For Volkswagen Technical Site Copyright © 1998 Mitchell Repair Information Company, LLC Tuesday, December 07, 1999 11:23PM

#### **AIR CONDITIONING**



A/C Circuit

#### **ANTI-LOCK BRAKES**

### **SYSTEM WIRING DIAGRAMS** Article Text (p. 3)

1994 Volkswagen Corrado



Anti-lock Brake Circuits (1 of 2)

## SYSTEM WIRING DIAGRAMS Article Text (p. 4)

1994 Volkswagen Corrado For Volkswagen Technical Site Copyright © 1998 Mitchell Repair Information Company, LLC Tuesday, December 07, 1999 11:23PM



Anti-lock Brake Circuits (2 of 2)

**ANTI-THEFT** 

## SYSTEM WIRING DIAGRAMS Article Text (p. 5)

1994 Volkswagen Corrado For Volkswagen Technical Site

Copyright © 1998 Mitchell Repair Informat