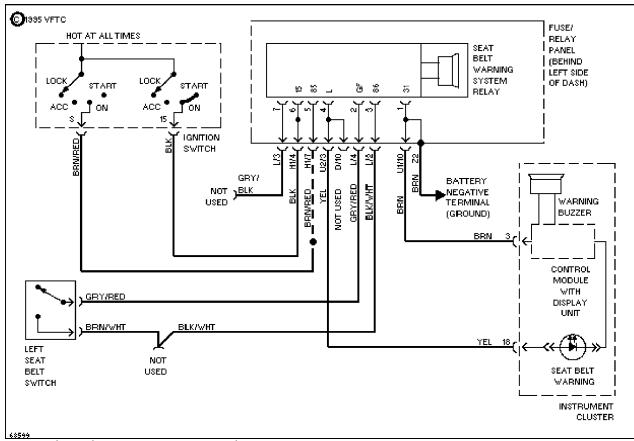

## SYSTEM WIRING DIAGRAMS Article Text (p. 42)

1994 Volkswagen Corrado For Volkswagen Technical Site Copyright © 1998 Mitchell Repair Information Company, LLC Tuesday, December 07, 1999 11:24PM

Warning System Circuits, W/O Automatic Seatbelts