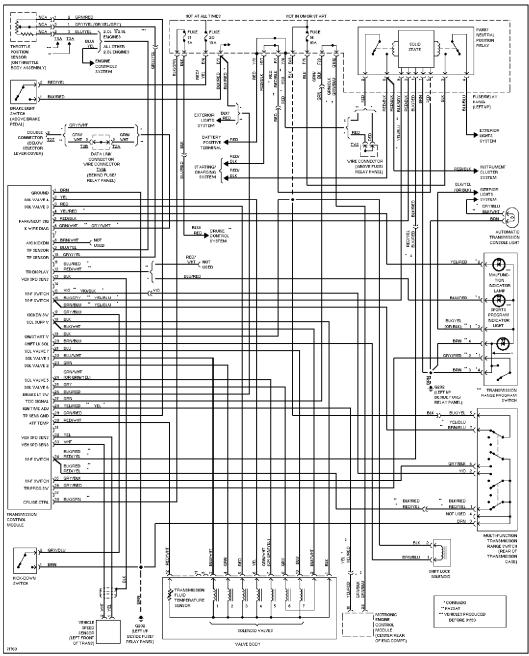

#### **TRANSMISSION**

Transmission Circuit

## SYSTEM WIRING DIAGRAMS Article Text (p. 41)

1994 Volkswagen Corrado For Volkswagen Technical Site

Copyright © 1998 Mitchell Repair Information Company, LLC Tuesday, December 07, 1999 11:24PM

Warning System Circuits, W/ Automatic Seatbelts