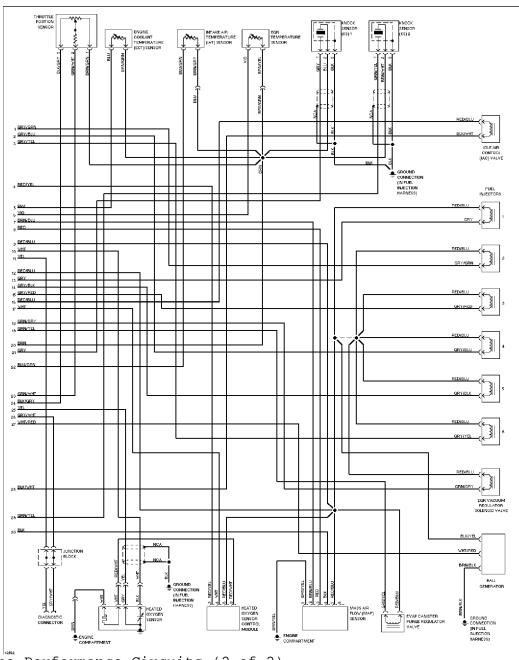

## SYSTEM WIRING DIAGRAMS Article Text (p. 12)

1994 Volkswagen Corrado For Volkswagen Technical Site Copyright © 1998 Mitchell Repair Information Company, LLC Tuesday, December 07, 1999 11:23PM

2.8L, Engine Performance Circuits (2 of 2)