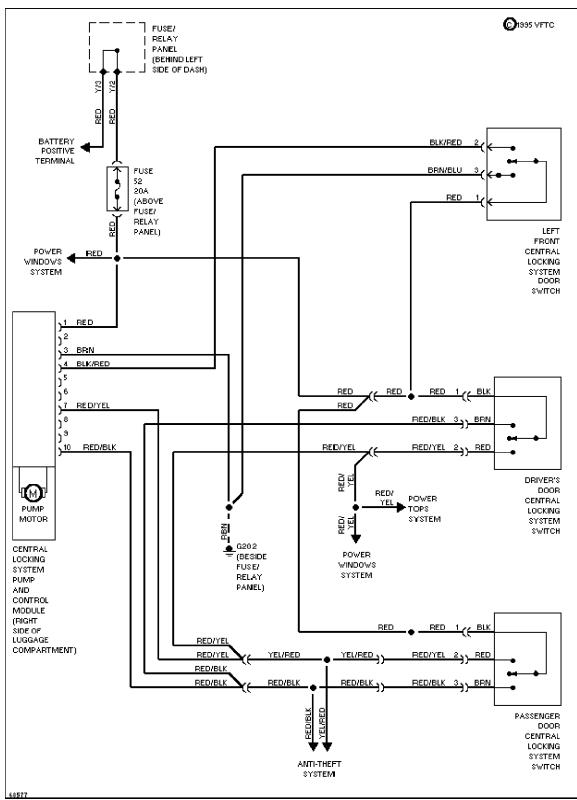

### **POWER DOOR LOCKS**

### SYSTEM WIRING DIAGRAMS Article Text (p. 32)

1994 Volkswagen Corrado For Volkswagen Technical Site Copyright © 1998 Mitchell Repair Information Company, LLC Tuesday, December 07, 1999 11:23PM

Power Door Lock Circuit