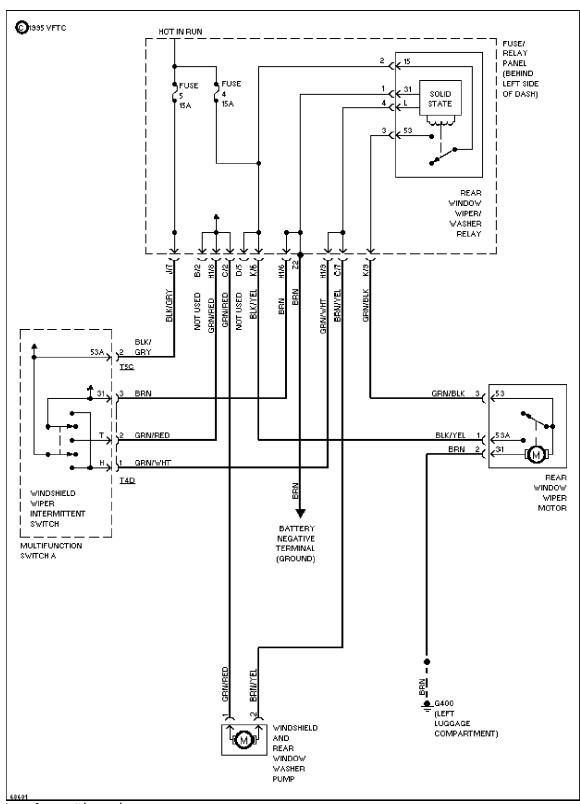

## SYSTEM WIRING DIAGRAMS Article Text (p. 44)

1994 Volkswagen Corrado For Volkswagen Technical Site Copyright © 1998 Mitchell Repair Information Company, LLC Tuesday, December 07, 1999 11:24PM

Rear Wiper/Washer Circuit