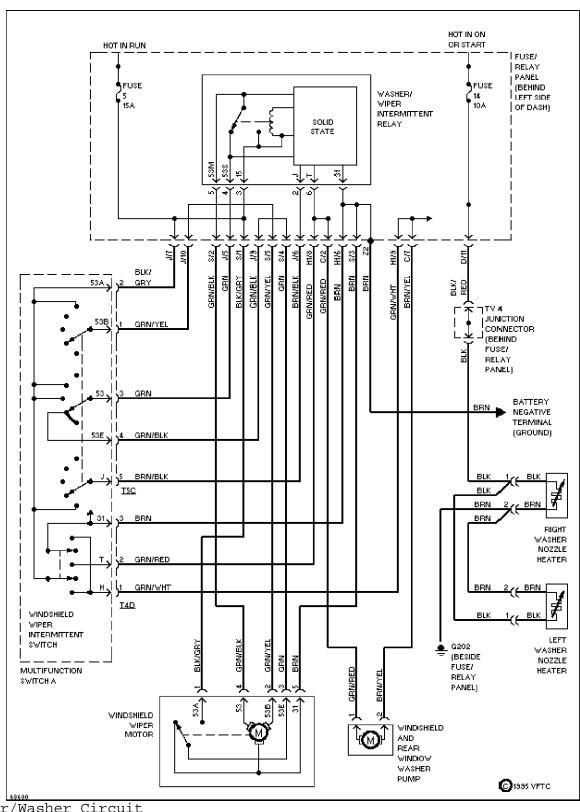

## SYSTEM WIRING DIAGRAMS Article Text (p. 43)

## SYSTEM WIRING DIAGRAMS Article Text (p. 44)

1994 Volkswagen Corrado For Volkswagen Technical Site Copyright © 1998 Mitchell Repair Information Company, LLC Tuesday, December 07, 1999 11:24PM

Rear Wiper/Washer Circuit