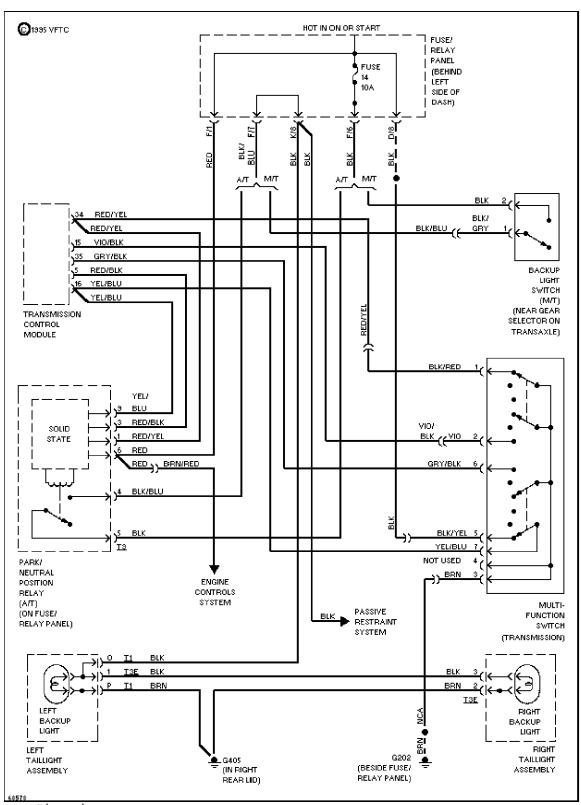

#### **TRANSMISSION**

Transmission Circuit

## SYSTEM WIRING DIAGRAMS Article Text (p. 41)

1994 Volkswagen Corrado For Volkswagen Technical Site

Copyright © 1998 Mitchell Repair Information Company, LLC Tuesday, December 07, 1999 11:24PM

Warning System Circuits, W/ Automatic Seatbelts