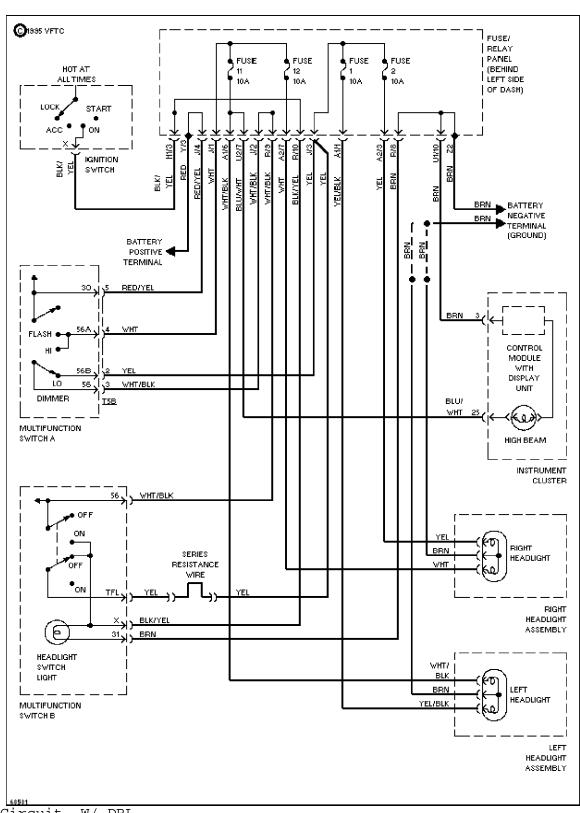

## SYSTEM WIRING DIAGRAMS Article Text (p. 20)

## SYSTEM WIRING DIAGRAMS Article Text (p. 21)

Headlight Circuit, W/ DRL