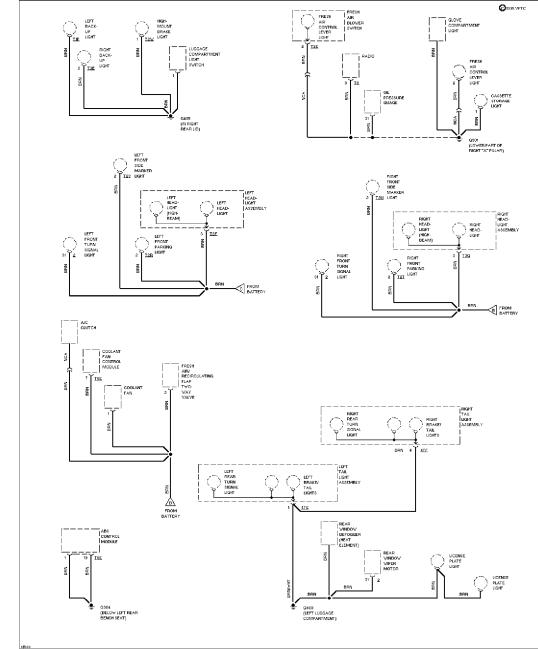

Ground Distribution Circuit (2 of 5)

Article Text (p. 3) 1993 Volkswagen Corrado For Volkswagen Technical Site Copyright © 1998 Mitchell Repair Information Company, LLC Tuesday, December 07, 1999 11:22PM