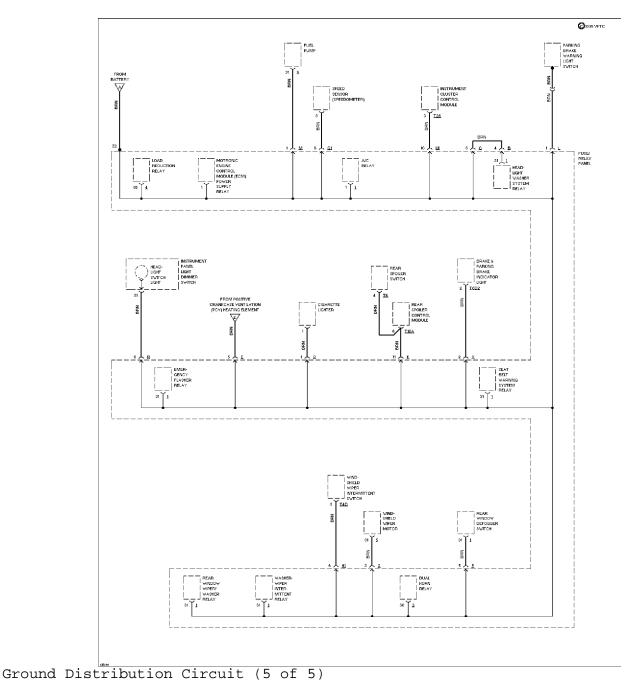

Ground Distribution Circuit (3 of 5)

Article Text (p. 4) 1993 Volkswagen Corrado For Volkswagen Technical Site Copyright © 1998 Mitchell Repair Information Company, LLC Tuesday, December 07, 1999 11:22PM